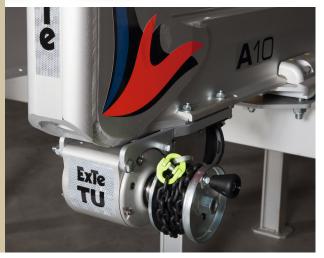

#### **Attachments**

- For frame attachment
- Underhung for bunk mounting, A-Series
- Underhung for bunk mounting, D-Series
- Underhung for bunk mounting, S-Series
- Underhung, side mounted raised bunk attachment for A-Series