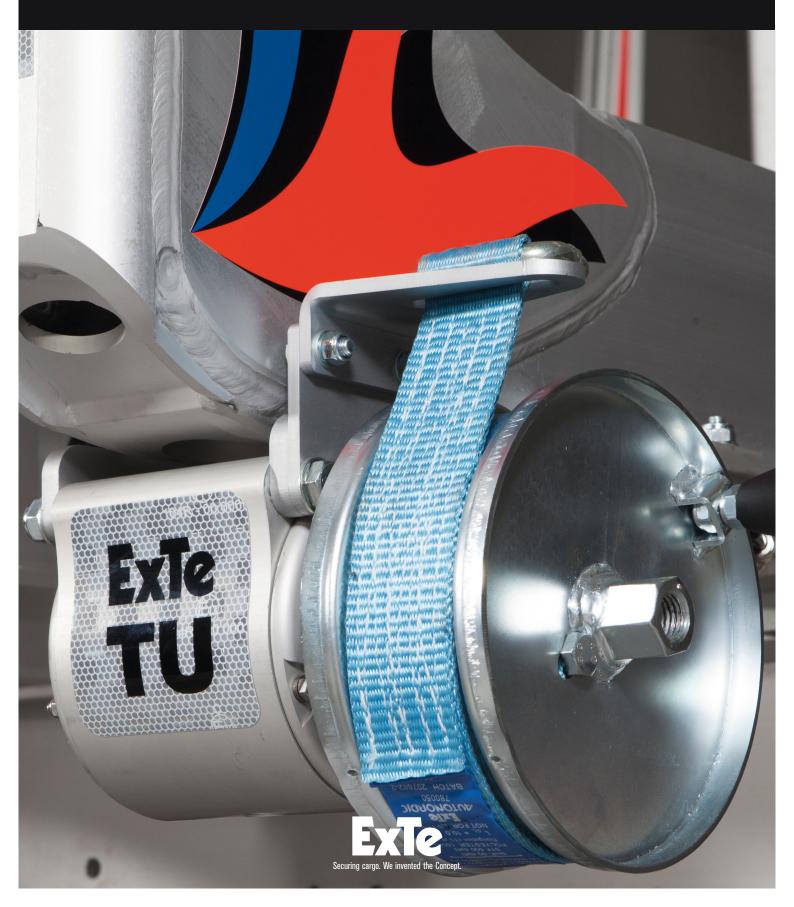

## WE'VE MADE IT EASY, RELIABLE AND REALLY PRACTICAL.

Keeps its attractive finish a long time

ALLE

C

Tractive force up to 1000 kg. Adapted to suit individual market requirements

Simple, reliable mechanism with few moving parts

## A COMPACT TENSIONER IN A NEW, MODERN DESIGN

ŵ

 $\square$ 

凸

exte.se youtube.com/exteswe

The TU tensioner was developed to secure all kinds of heavy haulage loads, be they timber or other kinds of goods. Pneumatic tensioner mechanism release is available as an option. Release takes place at the press of a button in the cab. This means a wider field of application e.g. when the tensioner is located under a truckbed/box body where access is not the best. The tensioner can be tensioned manually when necessary.