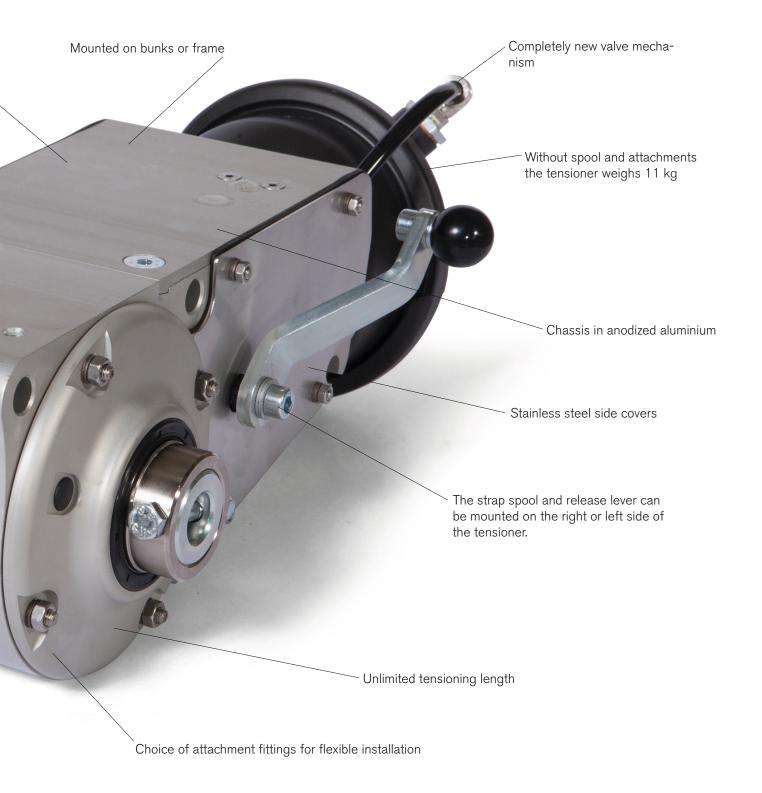

## WE'VE MADE IT EASY, RELIABLE AND REALLY PRACTICAL.

Keeps its attractive finish a long time

ALLE

C

Tractive force up to 1000 kg. Adapted to suit individual market requirements

Simple, reliable mechanism with few moving parts

Minimal maintenance

Easy to replace wear parts.

Automatic tensioning

## A COMPACT TENSIONER IN A NEW, MODERN DESIGN

ŵ

 $\square$ 

凸

exte.se youtube.com/exteswe

The TU tensioner was developed to secure all kinds of heavy haulage loads, be they timber or other kinds of goods. Pneumatic tensioner mechanism release is available as an option. Release takes place at the press of a button in the cab. This means a wider field of application e.g. when the tensioner is located under a truckbed/box body where access is not the best. The tensioner can be tensioned manually when necessary.