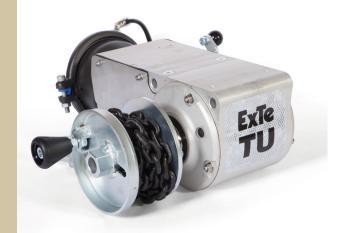

#### **Spools**

- Large spool for 10 m strap
- Small spool for 2 m strap
- Small spool for 2 m short link chain
- Small, wide spool for 10 m strap